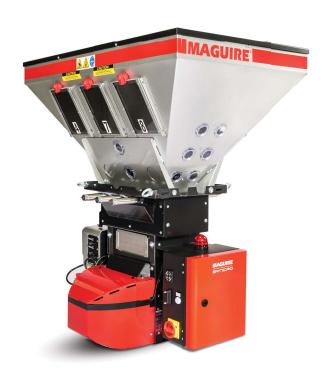

#### **INTEGRATED SOLUTION**

The WXB Extrusion Blender combines Maguire's proven Gravimetric Blending Technology with comprehensive Loss in Weight Control.

#### **EXTRUSION APPLICATIONS**

Suited to all continuous extrusion processes for mono and co-extrusion processes. Applications include Film, Cable, Sheet, Pipe & Profile extrusion.