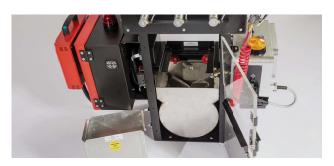

# **BLEND CONTROL**

The gravimetric blender is fitted with stainless steel slide gates that are controlled by the Maguire software to constantly update dispenses in a batch. I.e. Dispense accuracy of +/- 1/10 of 1% of setpoint.

#### **BLENDING & THROUGHPUT CONTROL**

The batch of materials is then dispensed into a mix chamber where the materials are blended together. The mix chamber and the materials usage by an extruder are monitored by load cells every second, and the data is being updated to the integrated control.