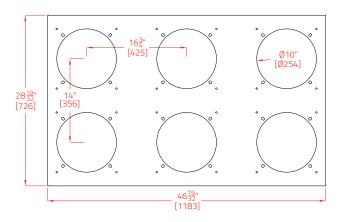

# **WXB-260 LID TOP VIEW**

<sup>\*</sup>Throughput achieved is influenced by number of materials, how well they flow, vibration and loading consistency each can effect maximum output of a blender, which in turn effects sizing the correct blender required for an application. Maguire reserves the right to cancel product or change product, product specifications and data without notice to improve reliability, function, design or otherwise.

# **TECHNICAL DATA**

| Model WXB 260             |                                          |
|---------------------------|------------------------------------------|
| Maximum Throughput*       | 265kg/h to 350kg/h<br>580lb/h to 775lb/h |
| Number of Materials       | 6                                        |
| Material Dispense Systems | 6-2"x3" Slide Gate                       |
| Weight                    | 127kg 280b                               |
| Power Supply              | 120vac - 4.8 Amp<br>230vac - 2.7 Amp     |
| Operating Air Pressure    | 4-6 Bar 60-90psi                         |
| Air Consumption           | 0.3 m³/hr 0.17cfm                        |
| Shipping Weight           | 170Kg 375b                               |
| HxWxD                     | 133x 140 x 82cm<br>52 x 55 x 32.5in      |