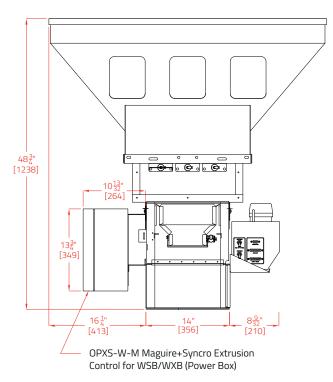

# **WXB 260 WEIGH EXTRUSION BLENDER DIMENSIONS**

# **WXB-260 FRONT VIEW**

# **WXB-260 SIDE VIEW**

# **TECHNICAL DATA**

| Model WXB 260             |                                          |
|---------------------------|------------------------------------------|
| Maximum Throughput*       | 265kg/h to 350kg/h<br>580lb/h to 775lb/h |
| Number of Materials       | 6                                        |
| Material Dispense Systems | 6-2"x3" Slide Gate                       |
| Weight                    | 127kg 280b                               |
| Power Supply              | 120vac - 4.8 Amp<br>230vac - 2.7 Amp     |
| Operating Air Pressure    | 4-6 Bar 60-90psi                         |
| Air Consumption           | 0.3 m³/hr 0.17cfm                        |
| Shipping Weight           | 170Kg 375b                               |
| HxWxD                     | 133x 140 x 82cm<br>52 x 55 x 32.5in      |