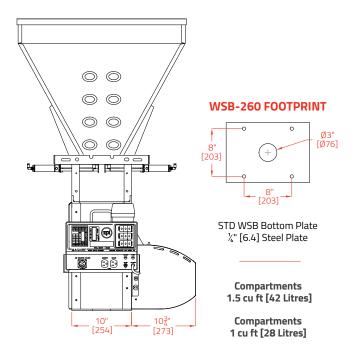

# **WXB 260 WEIGH EXTRUSION BLENDER DIMENSIONS**

# **WXB-260 FRONT VIEW**

# **TECHNICAL DATA**

| Model WXB 260             |                                          |
|---------------------------|------------------------------------------|
| Maximum Throughput*       | 265kg/h to 350kg/h<br>580lb/h to 775lb/h |
| Number of Materials       | 6                                        |
| Material Dispense Systems | 6-2"x3" Slide Gate                       |
| Weight                    | 127kg 280b                               |
| Power Supply              | 120vac - 4.8 Amp<br>230vac - 2.7 Amp     |
| Operating Air Pressure    | 4-6 Bar 60-90psi                         |
| Air Consumption           | 0.3 m³/hr 0.17cfm                        |
| Shipping Weight           | 170Kg 375b                               |
| HxWxD                     | 133x 140 x 82cm<br>52 x 55 x 32.5in      |